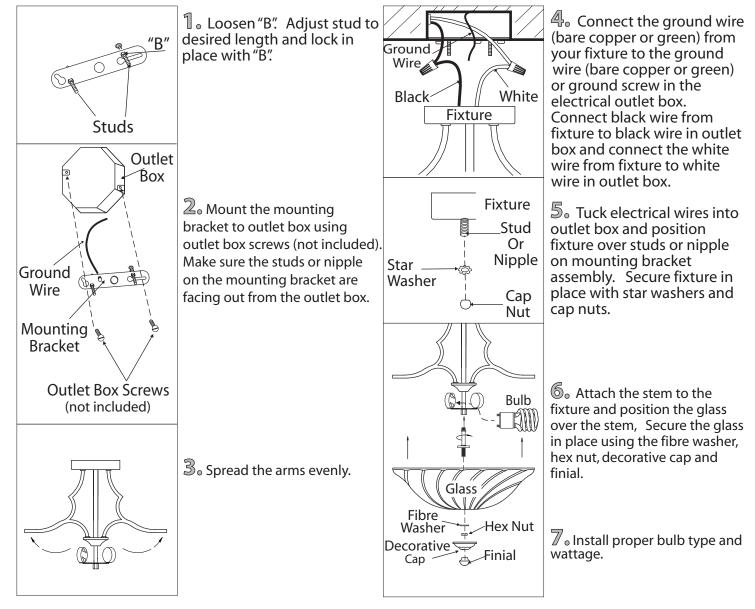

S OR CONCERNS CONTACT CANARM AT:** 1-800-265-1833 (English) / 1-800-567-2513 (French) Monday through Friday 8:00 AM to 5:00 PM E.S.T.





and/or the

Quebec Electrical code

D

Wire Cutters

ENERGY

## SAFETY PRECAUTIONS:

- 1. TURN OFF ELECTRICAL POWER BEFORE STARTING INSTALLATION OF LIGHT FIXTURE.
- 2. THIS PRODUCT MUST BE INSTALLED IN ACCORDANCE WITH THE APPLICABLE INSTALLATION CODE BY A PERSON FAMILIAR WITH THE CONSTRUCTION AND OPERATION OF THE PRODUCT AND THE HAZARDS INVOLVED.
- 3. CONNECT THE GROUND WIRE (BARE COPPER OR GREEN) FROM YOUR FIXTURE TO THE GROUND WIRE (BARE COPPER OR GREEN) OR GROUND SCREW IN THE ELECTRICAL OUTLET BOX.
- 4. NOT FOR USE IN LUMINAIRES CONTROLLED BY A DIMMER.
- 5. THIS LAMP CONTAINS MERCURY. FOR DISPOSAL LAW, SEE www.lamprecycle.org.

## **INSTALLATION:**