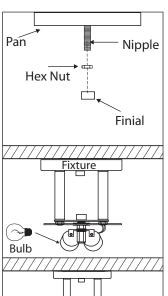

Fibre

` Finial

washer

Secure the pan to the nipple by tightening the hex nut. Screw the finial to the nipple.

Attach the stem to the fixture. Secure the glass in place using the fibre washer, hex nut, and finial.

Outlet Box Screws (not included)

Ground

Wire

Mounting

Bracket

Glass

Hex Nut