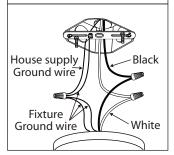

## **SAFETY PRECAUTIONS:**

- 1. TURN OFF ELECTRICAL POWER BEFORE STARTING INSTALLATION OF LIGHT FIXTURE.
- 2. THIS PRODUCT MUST BE INSTALLED IN ACCORDANCE WITH THE APPLICABLE INSTALLATION CODE BY A PERSON FAMILIAR WITH THE CONSTRUCTION AND OPERATION OF THE PRODUCT AND THE HAZARDS INVOLVED.
- 3. CAUTION RISK OF FIRE. CONSULT A QUALIFIED ELECTRICIAN TO ENSURE CORRECT BRANCH CIRCUIT CONDUCTOR.
- 4. CONNECT THE GROUND WIRES (BARE COPPER OR GREEN) FROM YOUR FIXTURE TO THE GROUND WIRE (BARE COPPER OR GREEN) OR GROUND SCREW IN THE ELECTRICAL OUTLET BOX.

## **INSTALLATION:**

Outlet

- 1 o Carefully insert the decorative stem into the screw stud and tighten by a star washer, hex nut and the finial.
- 2. Loosen "B". Adjust stud to desired length and lock in place with "B".
- Mount the mounting bracket to outlet box using outlet box screws (not included). Make sure the studs or nipple on the mounting bracket are facing out from the outlet box.
- Connect the ground wires (bare copper or green) from your fixture to the ground wires (bare copper or green) or ground screw in the electrical outlet box. Connect black wire from fixture to black wire in outlet box and connect the white wire from fixture to white wire in outlet box.