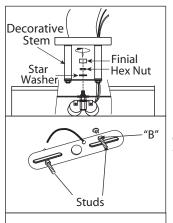

## **INSTALLATION:**

Outlet

- 1 o Carefully insert the decorative stem into the screw stud and tighten by a star washer, hex nut and the finial.
- 2. Loosen "B". Adjust stud to desired length and lock in place with "B".
- Mount the mounting bracket to outlet box using outlet box screws (not included). Make sure the studs or nipple on the mounting bracket are facing out from the outlet box.
- Connect the ground wires (bare copper or green) from your fixture to the ground wires (bare copper or green) or ground screw in the electrical outlet box. Connect black wire from fixture to black wire in outlet box and connect the white wire from fixture to white wire in outlet box.

Fibre

` Finial

washer

Secure the pan to the nipple by tightening the hex nut. Screw the finial to the nipple.

Attach the stem to the fixture. Secure the glass in place using the fibre washer, hex nut, and finial.