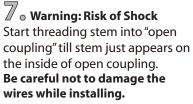

## **INSTALLATION:**

Outlet

- 1 o Carefully insert the decorative stem into the screw stud and tighten by a star washer, hex nut and the finial.
- 2. Loosen "B". Adjust stud to desired length and lock in place with "B".
- Mount the mounting bracket to outlet box using outlet box screws (not included). Make sure the studs or nipple on the mounting bracket are facing out from the outlet box.
- Connect the ground wires (bare copper or green) from your fixture to the ground wires (bare copper or green) or ground screw in the electrical outlet box. Connect black wire from fixture to black wire in outlet box and connect the white wire from fixture to white wire in outlet box.